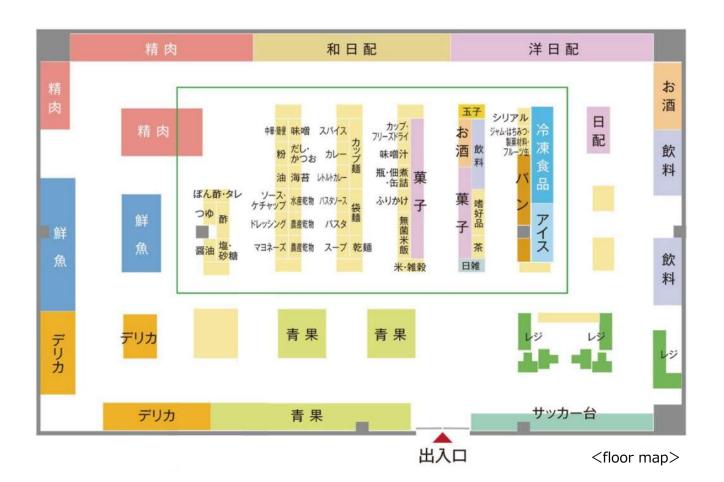

During the renovation, we added a meat section to deliver "Freshly made products for daily use in the lively sales floor." We have a wide range of ingredients that can be easily prepared. We also added a frozen food section, which has been in high demand in recent years, to enhance our lineup of frozen foods, ice cream, fresh fish and meat.