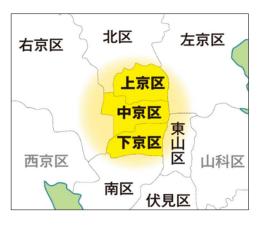

In addition, in conjunction with the launch of FRESCO Net Super, a limited opening anniversary sale will be held.

"FRESCO Net Super" can be accessed and used from our company website or the twodimensional code on the store front or flyers. Depending on the delivery schedule, it can be delivered to your home or a designated destination within the delivery area on the same day you place an order. The delivery area covers the entire Kamigyo, Nakagyo, and Shimogyo wards, as well as a part of Kyoto City.

## [ Delivery Area ]

Entire Kamigyo, Nakagyo, and Shimogyo Wards Parts of Ukyo, Sakyo, Kita, Higashiyama, Minami, and Fushimi Wards \*Nishikyo and Yamashina Wards

- \*Nishikyo and Yamashina Wards will be expanded as needed.
- \*Delivery areas can be checked

By zip code on the FRESCO Net Super website. You can check by zip code on the website.

<Delivery Area Image>