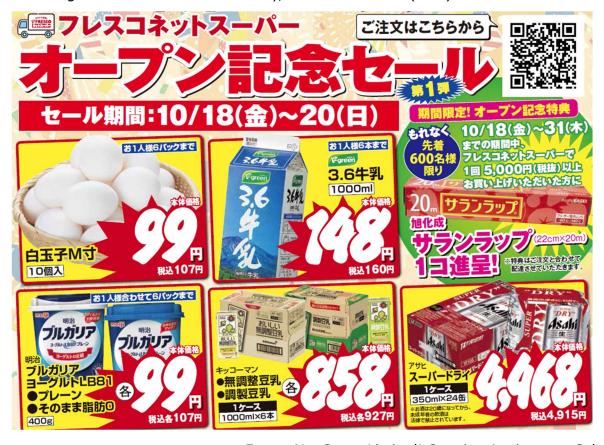

#### 【 Opening Anniversary Sale 】

During the period from Friday, October 18 to 31st (Thu.), as a special bonus to commemorate the opening of the store for a limited time, customers who purchase more than 5,000 yen before tax at FRESCO Net Super will receive 1 Asahi Kasei Saran Wrap (22 cm x 20 m).

The following sales will be held from Friday, October 18 to 20 (Sun.).

< Fresco Net Super Limited! Opening Anniversary Sale >