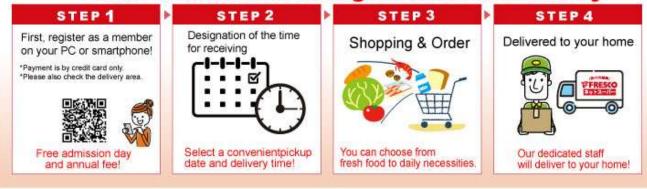

#### ■ How to use

# Flow from Member Registration to Delivery

<sup>\*</sup>Available for Firefox, Chrome, and edge. \*Cannot be viewed in Internet Explorer.