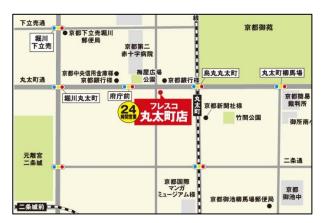

#### [Event Overview]

| Contents | Kinopo One-day store manager event by members                         |
|----------|-----------------------------------------------------------------------|
| Date and | From 10:00 AM to 12:30 PM on Sunday, November 3, 2024                 |
| time     |                                                                       |
| Location | Fresco Marutamachi                                                    |
|          | 223 Tamaue-cho, Marutamachi-sagaru, Koromotanadori, Nakagyo-ku, Kyoto |

<sup>\*</sup>There is no parking. Please use public transportation.

<Fresco Marutamachi>

<sup>\*</sup>The venue for the event in the afternoon is not Fresco Marutamachi.